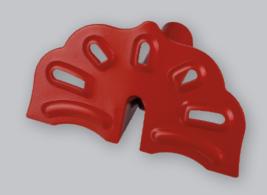

## Introducing the SnowDefender® 7500 DECO™

Based on the design of the popular SnowDefender® 6500, this color matched, 304 stainless steel model has the more traditional, historic look of a cast snowguard. The decorative cutouts are embossed for increased strength and the proven attachment method using set screws means the **SnowDefender® 7500 DECO™** will last the life of your roof.

For standing seam roofing: fits standing seams up to 3/8" width, and most 1" through 1-3/4" seam height.

- Type 304 stainless steel will not corrode
- Does not penetrate metal
- Super tight powder coated or mill finish
- · Excellent fade resistance
- No caulk needed
- Patented
- · Made in the USA
- · Damage free packaging