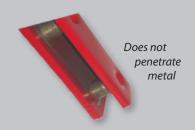

For standing seam roofing: fits standing seams up to 3/8" width, and most 1" through 1-3/4" seam height.

- Type 304 stainless steel will not corrode
- Does not penetrate metal
- Super tight powder coated or mill finish
- · Excellent fade resistance
- No caulk needed
- Patented
- · Made in the USA
- · Damage free packaging