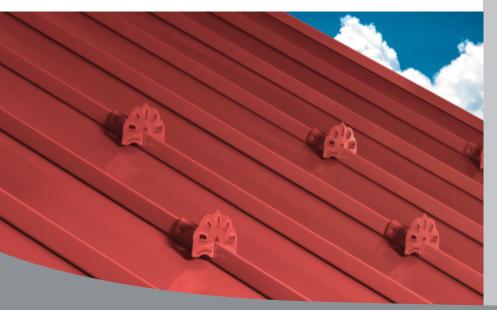

## Introducing the SnowDefender® 7500 DECO™

Based on the design of the popular SnowDefender® 6500, this color matched, 304 stainless steel model has the more traditional, historic look of a cast snowguard. The decorative cutouts are embossed for increased strength and the proven attachment method using set screws means the **SnowDefender® 7500 DECO™** will last the life of your roof.

For standing seam roofing: fits standing seams up to 3/8" width, and most 1" through 1-3/4" seam height.

- Type 304 stainless steel will not corrode
- Does not penetrate metal
- Super tight powder coated or mill finish
- · Excellent fade resistance
- No caulk needed
- Patented
- · Made in the USA
- · Damage free packaging