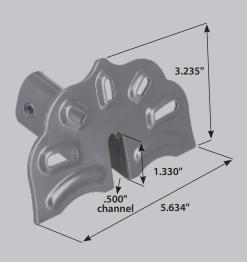

## Introducing the SnowDefender® 7500 DECO™

Based on the design of the popular SnowDefender® 6500, this color matched, 304 stainless steel model has the more traditional, historic look of a cast snowguard. The decorative cutouts are embossed for increased strength and the proven attachment method using set screws means the **SnowDefender® 7500 DECO™** will last the life of your roof.

For standing seam roofing: fits standing seams up to 3/8" width, and most 1" through 1-3/4" seam height.

- Type 304 stainless steel will not corrode
- Does not penetrate metal
- Super tight powder coated or mill finish
- · Excellent fade resistance
- No caulk needed
- Patented
- · Made in the USA
- · Damage free packaging